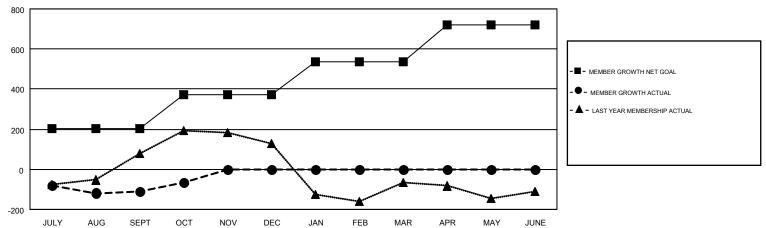

|                       | Club          | 3         |               |                       | Ме                        | mbers                   |                                              |
|-----------------------|---------------|-----------|---------------|-----------------------|---------------------------|-------------------------|----------------------------------------------|
| RESULTS FOR 2017-2018 |               |           |               | RESULTS FOR 2017-2018 |                           |                         |                                              |
| QUARTER               | NEW CLUB GOAL | NEW CLUBS | DROPPED CLUBS | QUARTER               | MEMBER GROWTH NET<br>GOAL | MEMBER GROWTH<br>ACTUAL | DROPPED MEMBERS ACTUAL (including transfers) |
| JULY/AUG/SEPT         | 6             | 1         | 8             | JULY/AUG/SEPT         | 205                       | 348                     | 346                                          |
| OCT/NOV/DEC           | 5             | 1         | 1             | OCT/NOV/DEC           | 165                       | 102                     | 50                                           |
| JAN/FEB/MAR           | 5             | 0         | 0             | JAN/FEB/MAR           | 165                       | 0                       | 0                                            |
| APR/MAY/JUNE          | 5             | 0         | 0             | APR/MAY/JUNE          | 185                       | 0                       | 0                                            |

## GOALS AND ACTUAL MEMBERS CUMULATIVE

| DROPPED CLUBS: 9 |     | 84 CLUBS OF 274 ADDED 1 OR MORE<br>NEW MEMBERS | GENDER DISTRIBUTION  MALE 3,770 (61.94%)  FEMALE 2,317 (38.06%) |                                       |      |
|------------------|-----|------------------------------------------------|-----------------------------------------------------------------|---------------------------------------|------|
| DROPPED MEMBERS  |     |                                                |                                                                 |                                       | 0.10 |
| DECEASED         | 6   | CLICK HERE FOR CUMULATIVE                      | TOTAL FAMILY UNIT MEMBERS                                       |                                       | 346  |
| CLUB CANCELLED   | 151 | MEMBERSHIP DATA                                | FAMILY MEMBERS PA                                               | YING HALF                             | 185  |
| OTHER            | 239 |                                                | DUES                                                            | · · · · · · · · · · · · · · · · · · · |      |
| TOTAL            | 396 |                                                |                                                                 |                                       |      |