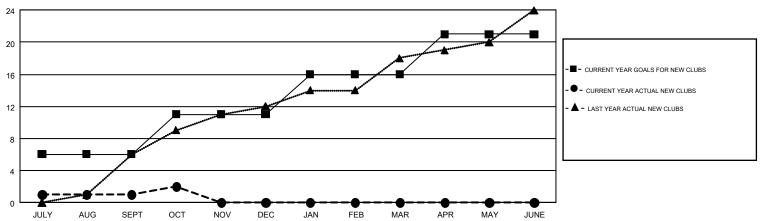

|                       | Club          | 3         |               |                       | Ме                        | mbers                   |                                              |
|-----------------------|---------------|-----------|---------------|-----------------------|---------------------------|-------------------------|----------------------------------------------|
| RESULTS FOR 2017-2018 |               |           |               | RESULTS FOR 2017-2018 |                           |                         |                                              |
| QUARTER               | NEW CLUB GOAL | NEW CLUBS | DROPPED CLUBS | QUARTER               | MEMBER GROWTH NET<br>GOAL | MEMBER GROWTH<br>ACTUAL | DROPPED MEMBERS ACTUAL (including transfers) |
| JULY/AUG/SEPT         | 6             | 1         | 8             | JULY/AUG/SEPT         | 205                       | 348                     | 346                                          |
| OCT/NOV/DEC           | 5             | 1         | 1             | OCT/NOV/DEC           | 165                       | 102                     | 50                                           |
| JAN/FEB/MAR           | 5             | 0         | 0             | JAN/FEB/MAR           | 165                       | 0                       | 0                                            |
| APR/MAY/JUNE          | 5             | 0         | 0             | APR/MAY/JUNE          | 185                       | 0                       | 0                                            |

## GOALS AND ACTUAL NEW CLUBS CUMULATIVE